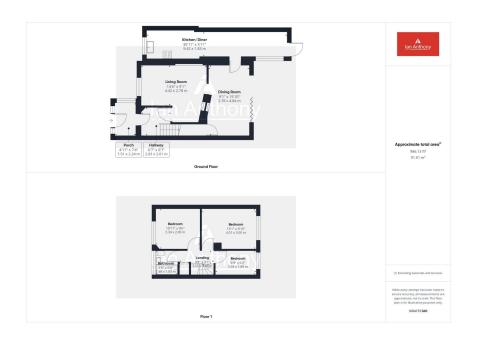

This semi-detached three-bedroom property is situated in a popular residential location, convenient for all local amenities. The accommodation briefly comprises a spacious living room, a dining room, a well-appointed kitchen, and a cloakroom on the ground floor. On the first floor, there are three bedrooms and a family bathroom, providing ample space for a growing family.