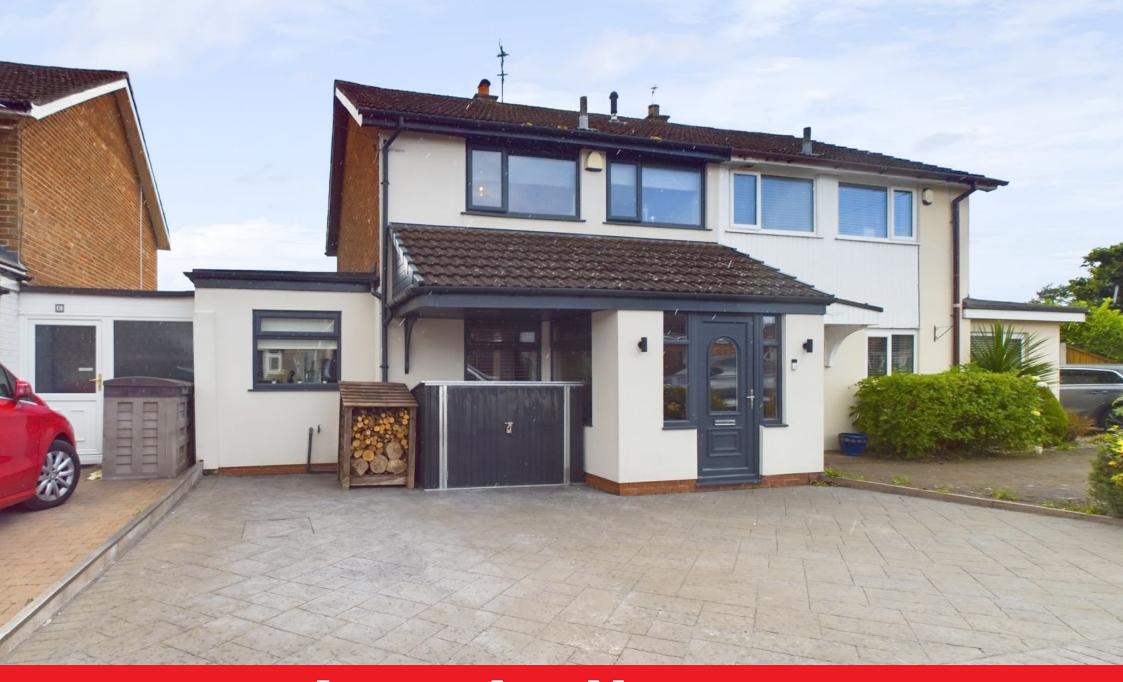

## Cherry Tree Lane, Aughton, Ormskirk, L39 5EH

Offers Over £299,950

- SEMI DETACHED PROPERTY LIVING ROOM
- DINING ROOM •
- KITCHEN / DINER
- THREE BEDROOMS
- FAMILY BATHROOM
- GARDENS FRONT & REAR
- POPULAR RESIDENTIAL LOCATION

This semi-detached three-bedroom property is situated in a popular residential location, convenient for all local amenities. The accommodation briefly comprises a spacious living room, a dining room, a well-appointed kitchen, and a cloakroom on the ground floor. On the first floor, there are three bedrooms and a family bathroom, providing ample space for a growing family.

Outside, the property features a pressed concrete driveway and a rear garden, perfect for outdoor activities and relaxation. Located in the sought-after area of Aughton, the property is within walking distance of good schools and local shops.